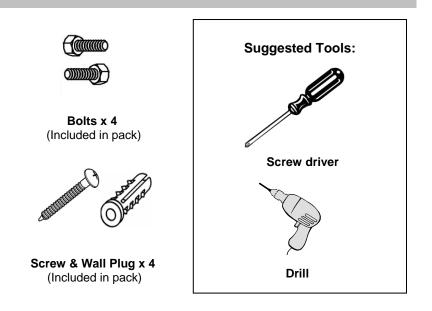

Elegant Furniture And Lighting Inc.

# **USER GUIDE – LED LIGHTED MIRROR**





## **IMPORTANT**

### PLEASE READ THE INSTRUCTIONS BEFORE SET UP AND INSTALLATION

### COMPONENT PARTS AND FITTINGS



Mirror x1 (Including Base)



# Safety Warning

#### Safety:

- We suggest you spend a short time reading the instruction leaflet.
- Carefully check that you have all the parts before beginning assembly.
- Keep small parts and fittings out of children's reach and keep children well away from construction area, as the unassembled product contains small parts, which could present a choking hazard.
- We suggest you retain these instructions for future reference.
- This appliance can be used by adults ONLY.
- If the supply cord is damaged, it must be replaced by the manufacturer, its service agent or similarly qualified persons in order to avoid a hazard.

#### **Caution:**

- In order to avoid overheating, do not cover the mirror.
- Switch off the mains supply and remove the appropriate fuse or switch off the appropriat