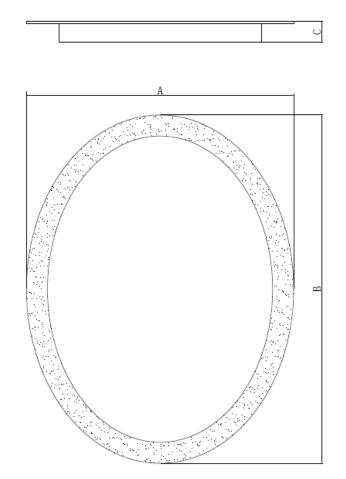

# Installation Dimensions:

| MODEL              | A(inch) | B(inch) | C(inch) |
|--------------------|---------|---------|---------|
| MRE-6005/ MRE-6015 | 30      | 30      | 1.58    |
| MRE-6006/ MRE-6016 | 36      | 36      | 1.58    |
| MRE-6007/ MRE-6017 | 42      | 42      | 1.58    |
| MRE-6008/ MRE-6018 | 21      | 28      | 1.58    |
| MRE-6009/ MRE-6019 | 23      | 30      | 1.58    |