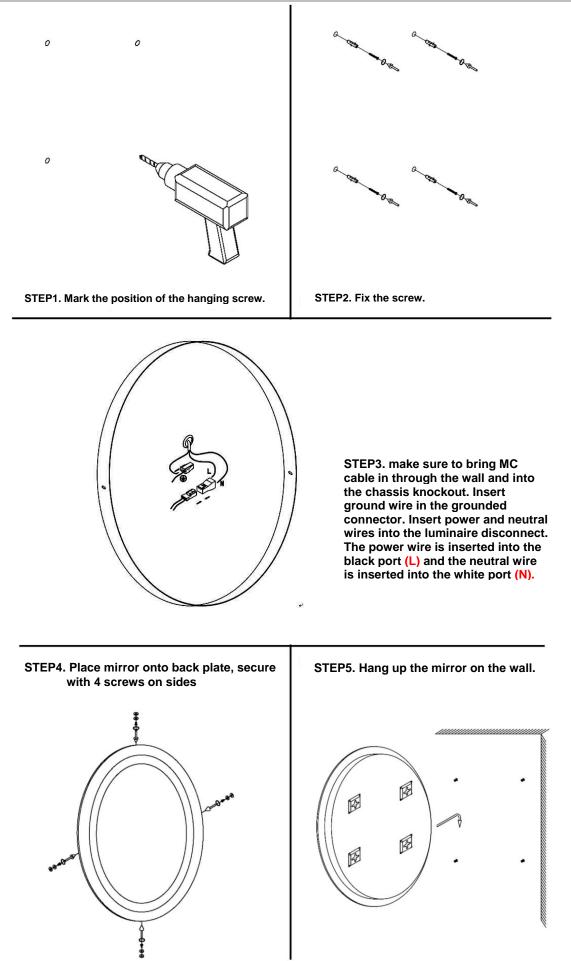

be used by adults ONLY.
- If the supply cord is damaged, it must be replaced by the manufacturer, its service agent or similarly qualified persons in order to avoid a hazard.

#### **Caution:**

- In order to avoid overheating, do not cover the mirror.
- Switch off the mains supply and remove the appropriate fuse or switch off the appropriate circuit breaker before commencing installation
- Make sure that there is no danger that the cord or extension cord is inadvertently be pulled or cause anyone to trip when in use.
- Note that this is a hardwired installation and does not come with a power switch. Your electrician
  must install the is hardwired mirror to an electrical junction box to connect to a room light switch to
  turn off or turn on the mirror.

## **Assembly/User Instruction**



# Installation Dimensions:



| MODEL              | A(inch) | B(inch) | C(inch) |
|--------------------|---------|---------|---------|
| MRE-6005/ MRE-6015 | 30      | 30      | 1.58    |
| MRE-6006/ MRE-6016 | 36      | 36      | 1.58    |
| MRE-6007/ MRE-6017 | 42      | 42      | 1.58    |
| MRE-6008/ MRE-6018 | 21      | 28      | 1.58    |
| MRE-6009/ MRE-6019 | 23      | 30      | 1.58    |